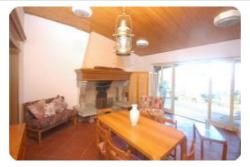

## Semindipendente - cod.D1011 - Rio price 480.000,00 euro

In a unique position bordering the sea and with private and direct access to the cliff. We offer a three-family villa with independent entrance, the housing unit consists of two double bedrooms, kitchen, bathroom and large living room with fireplace which overlooks a large 30m2 terrace. with a breathtaking view of the sea and the gulf of Follonica and the island of Giglio. In addition to the main terrace, the property has another terrace of 80 m2. and a beautiful 25m2 roof solarium. From the main terrace, following a comfortable staircase of a few steps, you reach access to the private sea on comfortable rocks on which it is possible to build a wooden platform. The property includes a large fully fenced garden of approximately 2000 m2. The property requires some modernization, but the location directly on the sea and the enchanting view makes it unique in its kind.