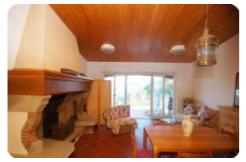

## Semindipendente - cod.D1011 - Rio price 480.000,00 euro

In a unique position bordering the sea and with private and direct access to the cliff. We offer a three-family villa with independent entrance, the housing unit consists of two double bedrooms, kitchen, bathroom and large living room with fireplace which overlooks a large 30m2 terrace. with a breathtaking view of the sea and the gulf of Follonica and the island of Giglio. In addition to the main terrace, the property has another terrace of 80 m2. and a beautiful 25m2 roof solarium. From the main terrace, following a comfortable staircase of a few steps, you reach access to the private sea on comfortable rocks on which it is possible to build a wooden platform. The property includes a large fully fenced garden of approximately 2000 m2. The property requires some modernization, but the location directly on the sea and the enchanting view makes it unique in its kind.