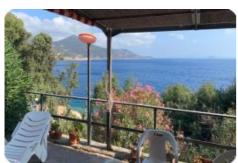

## Semindipendente - cod.D1011 - Rio price 480.000,00 euro

In a unique position bordering the sea and with private and direct access to the cliff. We offer a three-family villa with independent entrance, the housing unit consists of two double bedrooms, kitchen, bathroom and large living room with fireplace which overlooks a large 30m2 terrace. with a breathtaking view of the sea and the gulf of Follonica and the island of Giglio. In addition to the main terrace, the property has another terrace of 80 m2. and a beautiful 25m2 roof solarium. From the main terrace, following a comfortable staircase of a few steps, you reach access to the private sea on comfortable rocks on which it is possible to build a wooden platform. The property includes a large fully fenced garden of approximately 2000 m2. The property requires some modernization, but the location directly on the sea and the enchanting view makes it unique in its kind.