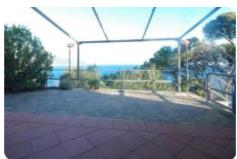

## Semindipendente - cod.D1011 - Rio price 480.000,00 euro

In a unique position bordering the sea and with private and direct access to the cliff. We offer a three-family villa with independent entrance, the housing unit consists of two double bedrooms, kitchen, bathroom and large living room with fireplace which overlooks a large 30m2 terrace. with a breathtaking view of the sea and the gulf of Follonica and the island of Giglio. In addition to the main terrace, the property has another terrace of 80 m2. and a beautiful 25m2 roof solarium. From the main terrace, following a comfortable staircase of a few steps, you reach access to the private sea on comfortable rocks on which it is possible to build a wooden platform. The property includes a large fully fenced garden of approximately 2000 m2. The property requires some modernization, but the location directly on the sea and the enchanting view makes it unique in its kind.