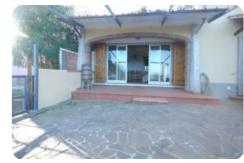

## Semindipendente - cod.D1011 - Rio price 480.000,00 euro

In a unique position bordering the sea and with private and direct access to the cliff. We offer a three-family villa with independent entrance, the housing unit consists of two double bedrooms, kitchen, bathroom and large living room with fireplace which overlooks a large 30m2 terrace. with a breathtaking view of the sea and the gulf of Follonica and the island of Giglio. In addition to the main terrace, the property has another terrace of 80 m2. and a beautiful 25m2 roof solarium. From the main terrace, following a comfortable staircase of a few steps, you reach access to the private sea on comfortable rocks on which it is possible to build a wooden platform. The property includes a large fully fenced garden of approximately 2000 m2. The property requires some modernization, but the location directly on the sea and the enchanting view makes it unique in its kind.