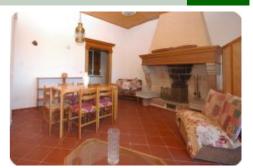

## Semindipendente - cod.D1011 - Rio price 480.000,00 euro

In a unique position bordering the sea and with private and direct access to the cliff. We offer a three-family villa with independent entrance, the housing unit consists of two double bedrooms, kitchen, bathroom and large living room with fireplace which overlooks a large 30m2 terrace. with a breathtaking view of the sea and the gulf of Follonica and the island of Giglio. In addition to the main terrace, the property has another terrace of 80 m2. and a beautiful 25m2 roof solarium. From the main terrace, following a comfortable staircase of a few steps, you reach access to the private sea on comfortable rocks on which it is possible to build a wooden platform. The property includes a large fully fenced garden of approximately 2000 m2. The property requires some modernization, but the location directly on the sea and the enchanting view makes it unique in its kind.