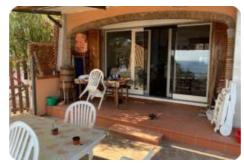

## Semindipendente - cod.D1011 - Rio price 480.000,00 euro

In a unique position bordering the sea and with private and direct access to the cliff. We offer a three-family villa with independent entrance, the housing unit consists of two double bedrooms, kitchen, bathroom and large living room with fireplace which overlooks a large 30m2 terrace. with a breathtaking view of the sea and the gulf of Follonica and the island of Giglio. In addition to the main terrace, the property has another terrace of 80 m2. and a beautiful 25m2 roof solarium. From the main terrace, following a comfortable staircase of a few steps, you reach access to the private sea on comfortable rocks on which it is possible to build a wooden platform. The property includes a large fully fenced garden of approximately 2000 m2. The property requires some modernization, but the location directly on the sea and the enchanting view makes it unique in its kind.