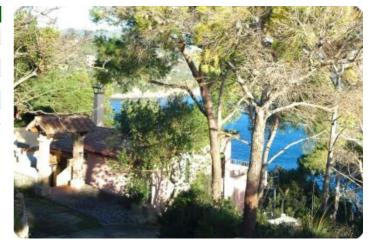

## Semindipendente - cod.D1011 - Rio price 480.000,00 euro

In a unique position bordering the sea and with private and direct access to the cliff. We offer a three-family villa with independent entrance, the housing unit consists of two double bedrooms, kitchen, bathroom and large living room with fireplace which overlooks a large 30m2 terrace. with a breathtaking view of the sea and the gulf of Follonica and the island of Giglio. In addition to the main terrace, the property has another terrace of 80 m2. and a beautiful 25m2 roof solarium. From the main terrace, following a comfortable staircase of a few steps, you reach access to the private sea on comfortable rocks on which it is possible to build a wooden platform. The property includes a large fully fenced garden of approximately 2000 m2. The property requires some modernization, but the location directly on the sea and the enchanting view makes it unique in its kind.